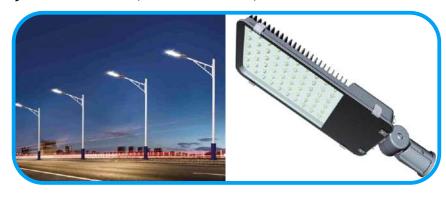

#### Street Light Pole & Led Light

LED street light is a lamp composed of a light-emitting diode (LED). And it will be installed on top of a pole that is used to provide light on roadways, sidewalks, parking areas, or other exterior areas. It's an Infrastructure construction unit in guarantees safety in the road, residential, or other exterior areas