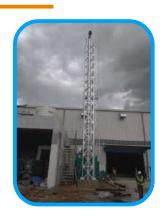

# **Work Gallery**

#### Nature Of Work Undertaken

Generator Exhaust Stack Commissioning & Heat-Resistant Paint, Diesel Generator Exhaust Pipe &Thermal Insulation Cladding & DG Fabrication Shed

Busbar Trunking System Busbar trunking is an energy transmission and distribution system produced using copper or aluminium conductor options that make power distribution simpler and more flexible.