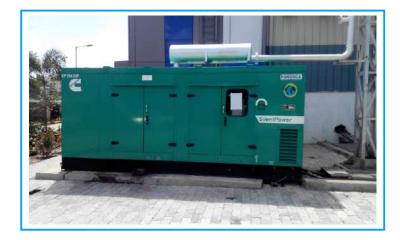

#### Nature Of Work Undertaken

Generator Exhaust Stack Commissioning & Heat-Resistant Paint, Diesel Generator Exhaust Pipe &Thermal Insulation Cladding & DG Fabrication Shed

Busbar Trunking System Busbar trunking is an energy transmission and distribution system produced using copper or aluminium conductor options that make power distribution simpler and more flexible.