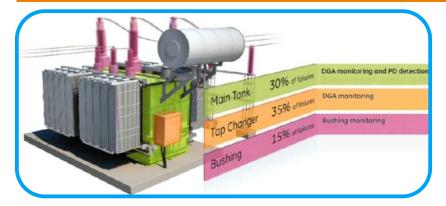

#### **DGA TESTING**

The DGA test analyzes the gas concentrations that are dissolved in the transformer oil. Small samples of oil are taken for this test, using a clean, moisture-free container/syringe. It is very important that a DGA sample is kept airtight.