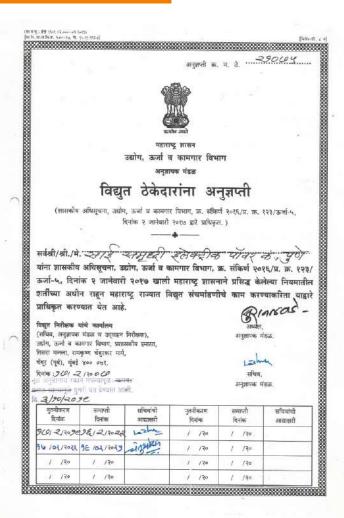

### **LISCENCE**

#### GOVERNMENT OF MAHARASHTRA PUBLIC WORKS DEPARTMENT

Public Works Electrical Division, Pune

CONTRACTOR'S REGISTRATION CERTIFICATE

- 1. Chief Engineer, Public Works Region, P.W. Region, Pune, through online registration using their rights as per latest Government Resolution No. CAT-03/2013/Case No. 102/Bldg-2 dated 30/06/2014 issue Registration to SAI SAMRUDDHI ELECTRIC POWER CO. PUNE Proprieter/Partners BALU NAMDEV CHOUDHARY in CLASS A for 3 years from 15-05-2024 to 14-05-2027 for electrical works executed in PWD (Electrical).
- 2. The Supervisors registered with your firm are namely 1) Mr. Balu Namdeo Choudhary (Main Supervisor) & 2) Mr. Sahil Balu Choudhari (Extra Supervisor) & 3) Engineer namely Mr. Shrirang Ramdas Mandage as produced in authorized muster of concerned department in the online proposal
- 3. The Certificate is issued subject to the periodical renewal of the same by following requisite procedure.
- 4. Please note that it you fail to secure any work in P.W.D. (Electrical) / any other Government Department within a period of three consecutive years, your firm will be liable to be removed from the list of approved contractors of this deptt.

- 1. Contractors Name and Address: SAI SAMRUDDHI ELECTRIC POWER CO. PUNE, SHOP NO. 6 NAMO NIWAS SERVE NO 362 NEAR DATTA HOTEL KHARADI PUNE-PUNE-411014
  2. M.C. No.: 21075
  3. Registration Fees receipt no. and date: 3294(6349 ( Rs. 10000)
  4. Registration Class and Period: CLASS A for 3 years from 15-05-2024 to 14-05-2027
  5. Work Capacity Upto: Rs. Unlimited