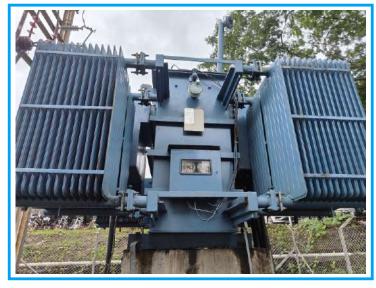

#### Oil Filtration Work Transformer

The Transformer Oil Filtration machine works on the principle of filter out the impurities through stage-wise filtration, water, dissolved gases, acetylene, hydrogen, and other gases through vacuum extraction and, acid removal through the ion exchange principle.